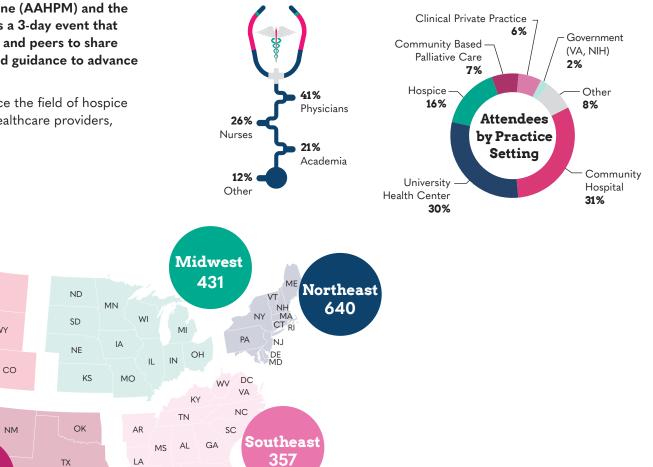

The primary goal of the AAHPM Assembly is to advance the field of hospice and palliative care by fostering collaboration among healthcare providers, researchers, educators, and policymakers.

WA

NV

ID

UT

ΑZ

Southwest

134

OR

CA

MT

WY

AK

West

351

1.

HI

#### Attendees by Discipline

FL

3,400\*

**IN PERSON ATTENDEES** 